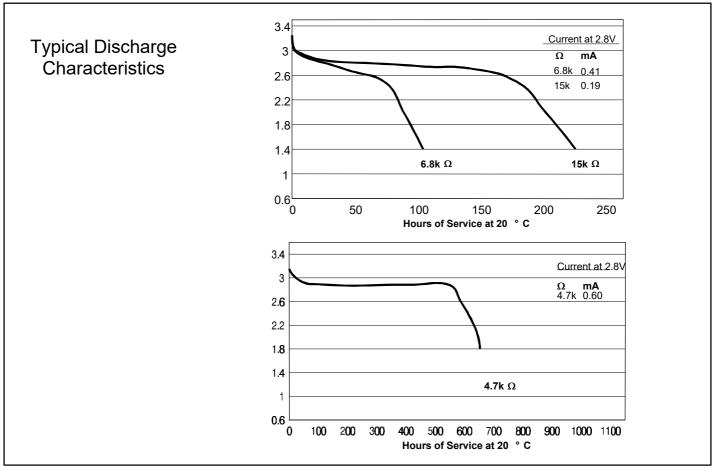

## Lithium Manganese Dioxide Battery

CR1220

| SPECIFICATION                                                    | IS                                             |                                                                      |                           |                |  |                             |  |
|------------------------------------------------------------------|------------------------------------------------|----------------------------------------------------------------------|---------------------------|----------------|--|-----------------------------|--|
| Minimum No Load Voltage:  Minimum On Load Voltage:  Minimum Life |                                                | 3.1 V<br>2.1V on 4700hms<br>at 1000<br>564 H 4.7k Ohms<br>Hr/Day 2 V |                           |                |  |                             |  |
|                                                                  |                                                |                                                                      |                           | Rated Capacity |  | 34 mAh on<br>4.7kOhms to 2V |  |
|                                                                  |                                                |                                                                      |                           | Volume         |  | .25 cm3                     |  |
| Weight                                                           |                                                | .8g                                                                  |                           |                |  |                             |  |
| Physical Size in                                                 | mm<br>Height/Length<br>Width/Diameter<br>Depth | <b>Max</b><br>2<br>12.5                                              | <b>Min</b><br>1.8<br>12.2 |                |  |                             |  |