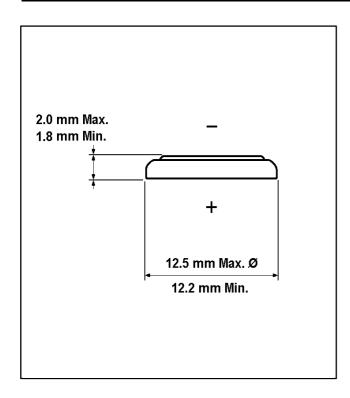

## Lithium Manganese Dioxide Battery

CR1220

| SPECIFICATION                                                    | IS                                             |                                                                      |                           |                |  |                             |  |
|------------------------------------------------------------------|------------------------------------------------|----------------------------------------------------------------------|---------------------------|----------------|--|-----------------------------|--|
| Minimum No Load Voltage:  Minimum On Load Voltage:  Minimum Life |                                                | 3.1 V<br>2.1V on 4700hms<br>at 1000<br>564 H 4.7k Ohms<br>Hr/Day 2 V |                           |                |  |                             |  |
|                                                                  |                                                |                                                                      |                           | Rated Capacity |  | 34 mAh on<br>4.7kOhms to 2V |  |
|                                                                  |                                                |                                                                      |                           | Volume         |  | .25 cm3                     |  |
| Weight                                                           |                                                | .8g                                                                  |                           |                |  |                             |  |
| Physical Size in                                                 | mm<br>Height/Length<br>Width/Diameter<br>Depth | <b>Max</b><br>2<br>12.5                                              | <b>Min</b><br>1.8<br>12.2 |                |  |                             |  |